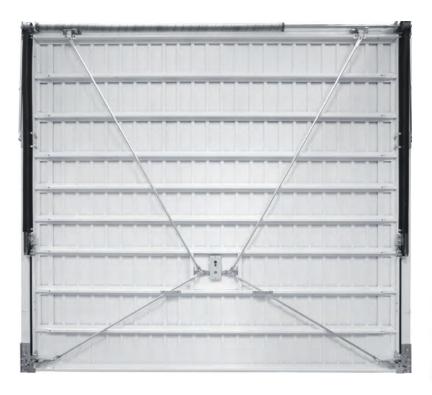

Lock Body Protection and Anti-Snap Cylinder A reinforcing plate has been added to the lock body to prevent attacks against the locking mechanism.

High Security Bracing There are now at least eight door braces rather than two at the back of the door for extra protection.

Improved Lock Security Additional steel plates have been added to the base corners of the door to protect the bottom locking system.

www.th.egaaageekbooscentitre.co.uk