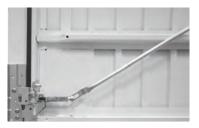

Improved Lock Security Additional steel plates have been added to the base corners of the door to protect the bottom locking system.

www.th.egaaageekbooscentitre.co.uk