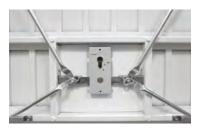

Lock Body Protection and Anti-Snap Cylinder A reinforcing plate has been added to the lock body to prevent attacks against the locking mechanism.

High Security Bracing There are now at least eight door braces rather than two at the back of the door for extra protection.