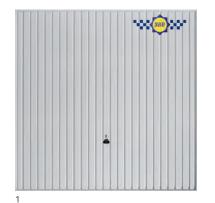

## SBD – Even greater security for your home

The new Guardian range has been engineered to offer even greater security. We offer three styles: Horizon, Carlton and now Salisbury. Available with canopy or retractable gearing options and in any one of seven standard colours. We also offer a range of FrontGuard front entrance doors, which are Secured by Design (SBD) accredited to complete the package. This also qualifies for 2 points under the Code for Sustainable Homes, a national standard for use in the construction of new homes which encourages greater sustainability.

#### Secured by Design

The Guardian range includes three door styles, which have been Secured by Design certified. Available with either canopy or retractable gearing, these doors have been designed and tested by the UK police to withstand an attack by a burglar.

Secured by Design

**Official Police Security Initiat** 