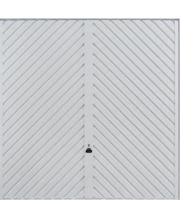

- Horizon 🛶 available as an option
- 3 Salisbury waw available as an option
- 4 Sutton

7

2

5 Chevron

- 6 Wentwood, Rosewood timber-effect
- 7 Ascot
- 8 Windsor 9 Sherwoo
  - Sherwood, Golden Oak timber-effect