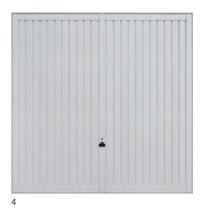

- Horizon 🛶 available as an option
- 3 Salisbury waw available as an option
- 4 Sutton

7

2

5 Chevron

- 6 Wentwood, Rosewood timber-effect
- 7 Ascot
- 8 Windsor 9 Sherwoo
  - Sherwood, Golden Oak timber-effect