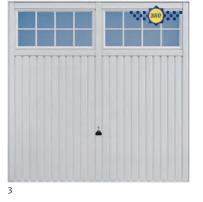

## SBD – Even greater security for your home

The new Guardian range has been engineered to offer even greater security. We offer three styles: Horizon, Carlton and now Salisbury. Available with canopy or retractable gearing options and in any one of seven standard colours. We also offer a range of FrontGuard front entrance doors, which are Secured by Design (SBD) accredited to complete the package. This also qualifies for 2 points under the Code for Sustainable Homes, a national standard for use in the construction of new homes which encourages greater sustainability.

#### Secured by Design

The Guardian range includes three door styles, which have been Secured by Design certified. Available with either canopy or retractable gearing, these doors have been designed and tested by the UK police to withstand an attack by a burglar.

- Horizon 🛶 available as an option
- 3 Salisbury waw available as an option
- 4 Sutton

7

2

5 Chevron

- 6 Wentwood, Rosewood timber-effect
- 7 Ascot
- 8 Windsor 9 Sherwoo
  - Sherwood, Golden Oak timber-effect