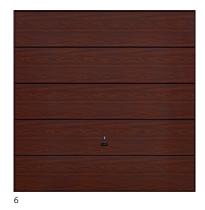

Our Wentwood and Sherwood designs offer the natural appearance of timber whilst retaining all the cost and maintenance advantages of a steel door. The foil-coating provides this by giving the rivet-free door leaf an ultra-fine textured surface with a realistic woodgrain appearance.

- Horizon 🛶 available as an option
- 3 Salisbury waw available as an option
- 4 Sutton

7

2

5 Chevron

- 6 Wentwood, Rosewood timber-effect
- 7 Ascot
- 8 Windsor 9 Sherwoo
  - Sherwood, Golden Oak timber-effect